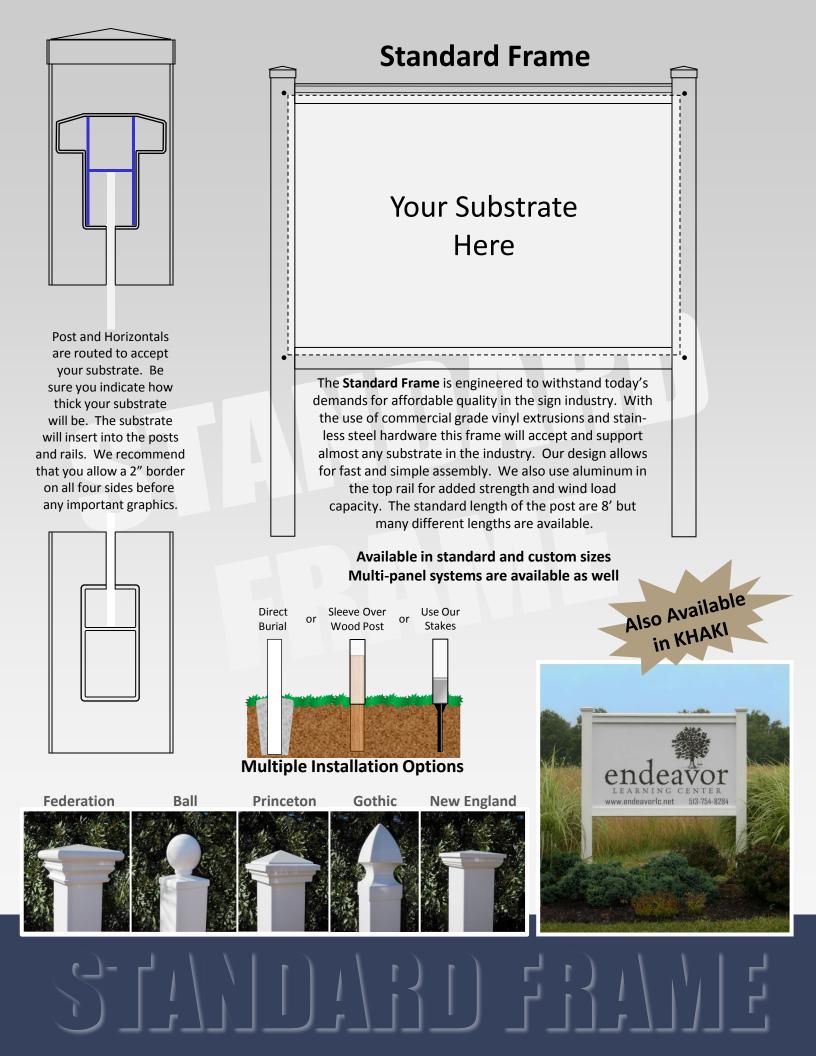

## **Budget Frame**

## Your Substrate Here

The Budget Frame is engineered to meet the requirements where a durable frame system is needed but at a low price point. Our retaining block system holds your sign firmly in place and is completely internal and not seen. With this clean look you can professionally display any sign.