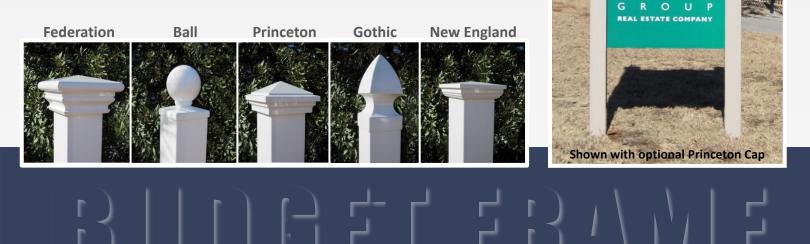

Post and Retaining Blocks are routed to accept your substrate. The substrate will be inserted into the post 2". This no rail design will allow for you to use a variety of shapes at the top and bottom of your sign and you will not loose any of the visible area.



## Direct Sleeve Over Use Our or or Burial Wood Post Stakes

Multiple Installation Options



## **Budget Frame**

## Your Substrate Here

The Budget Frame is engineered to meet the requirements where a durable frame system is needed but at a low price point. Our retaining block system holds your sign firmly in place and is completely internal and not seen. With this clean look you can professionally display any sign.

> Available in White or KHAK

> > OR

## Vinyl Real Estate Post