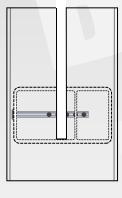

## Your Substrate Here

The Budget Frame is engineered to meet the requirements where a durable frame system is needed but at a low price point. Our retaining block system holds your sign firmly in place and is completely internal and not seen. With this clean look you can professionally display any sign.