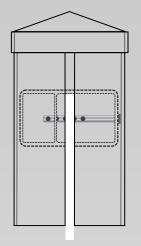

Post and Retaining Blocks are routed to accept your substrate. The substrate will be inserted into the post 2". This no rail design will allow for you to use a variety of shapes at the top and bottom of your sign and you will not loose any of the visible area.

## Your Substrate Here

The Budget Frame is engineered to meet the requirements where a durable frame system is needed but at a low price point. Our retaining block system holds your sign firmly in place and is completely internal and not seen. With this clean look you can professionally display any sign.