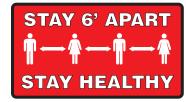

# **AUTOMOTIVE**

# **OPTIONS:**

□ Premium

Durability approx 1 year

#### 3M IJ40-C Vinyl with 3M 3645 Floor Laminate

- · Luster finish, clear cast Slip-Resistant overlaminate
- Tough 8 mil overlaminate for graphics needing abrasion resistance
- · Offers skid and scuff resistance as well as durability
- Allows scrubbing, cleaning and waxing during floor maintenance

## □ Intermediate

Durability approx 3 to 6 Months

#### 3M IJ40-C Vinyl with 3M 8509 Floor Laminate

- · Luster finish, clear calendared vinyl overlaminate
- Designed for use on flat surfaces and simple curves
- · Protects graphics from moisture, abrasion, and UV
- · Slip resistance for floor graphics

### 18"x10"



DECAL | 1A

### 18"x3"



DECAL | 2A





### **STYLE & QUANTITY**

□ 1A - QTY

2A - QTY

3A - QTY

□ 4A - QTY

□ 5A - QTY

□ 6A - QTY

BACKGROUND COLOR:

18.5"x18"



DECAL | 4A

18"x18"



DECAL | 5A

18"x7"



DECAL | 6A