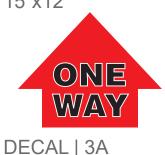

# **AUTOMOTIVE**

# **OPTIONS:**

□ Premium

Durability approx 1 year

#### 3M IJ40-C Vinyl with 3M 3645 Floor Laminate

- · Luster finish, clear cast Slip-Resistant overlaminate
- Tough 8 mil overlaminate for graphics needing abrasion resistance
- · Offers skid and scuff resistance as well as durability
- Allows scrubbing, cleaning and waxing during floor maintenance

## □ Intermediate

Durability approx 3 to 6 Months

#### 3M IJ40-C Vinyl with 3M 8509 Floor Laminate

- · Luster finish, clear calendared vinyl overlaminate
- Designed for use on flat surfaces and simple curves
- · Protects graphics from moisture, abrasion, and UV
- · Slip resistance for floor graphics

### 18"x10"



DECAL | 1A

### 18"x3"



DECAL | 2A





### **STYLE & QUANTITY**

□ 1A - QTY

2A - QTY

3A - QTY

□ 4A - QTY

□ 5A - QTY

□ 6A - QTY

BACKGROUND COLOR:

18.5"x18"



DECAL | 4A

18"x18"



DECAL | 5A

18"x7"



DECAL | 6A